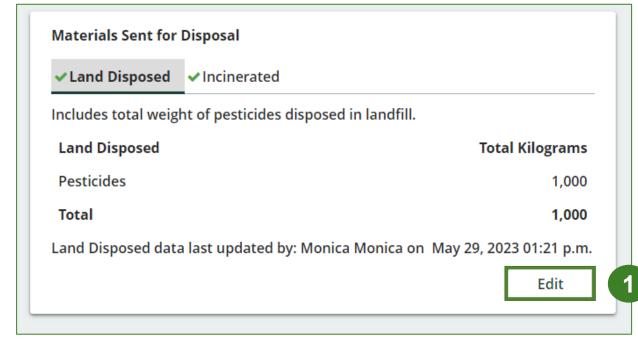

### Enter weight of materials sent for disposal

- 1. Click on **Edit** if you need to change the previously entered data.
- 2. Click Save & Next to proceed.

| 2021/22 Pesticides Performance - Disposal Facility<br>inter your data and click Save & Next to move to the next reporting screen. |                                             |                 |  |  |  |
|-----------------------------------------------------------------------------------------------------------------------------------|---------------------------------------------|-----------------|--|--|--|
| Materials Sent for                                                                                                                | Disposal                                    |                 |  |  |  |
| ✓Land Disposed                                                                                                                    | ✓Incinerated                                |                 |  |  |  |
| Includes total weig                                                                                                               | ht of pesticides disposed in landfill.      |                 |  |  |  |
| Land Disposed                                                                                                                     |                                             | Total Kilograms |  |  |  |
| Pesticides                                                                                                                        |                                             | 1000            |  |  |  |
| I did not send any material for land disposal.                                                                                    |                                             |                 |  |  |  |
|                                                                                                                                   | Clear Form                                  | Save & Next     |  |  |  |
| Land Disposed data                                                                                                                | a last updated by: Karim Asad on Jul 19, 20 | 23 08:43 a.m.   |  |  |  |
|                                                                                                                                   |                                             |                 |  |  |  |