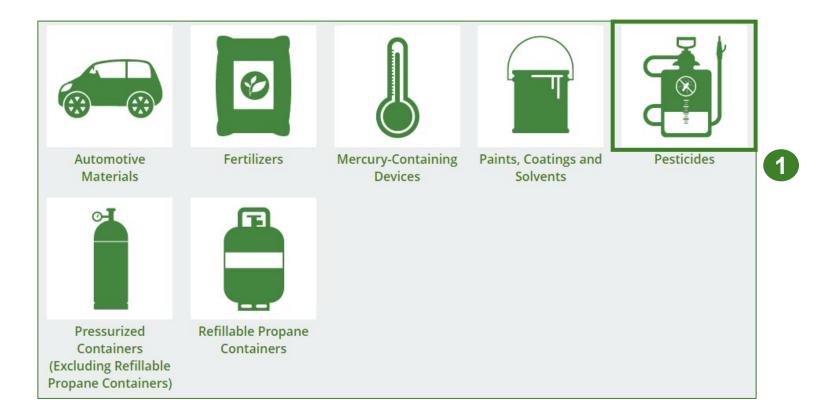

### Performance report Accessing your program

1. After logging in, click on the icon for the **Pesticides** program on your dashboard.