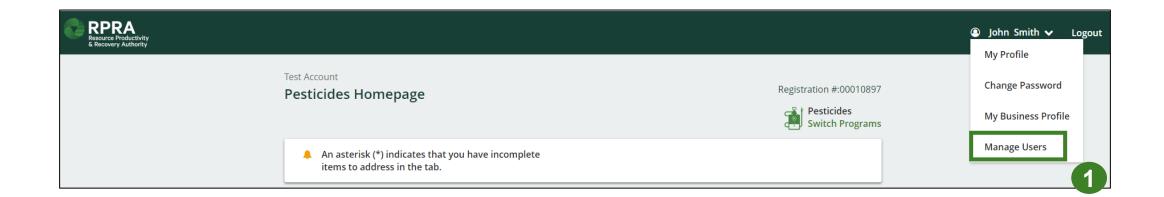

# How to manage contacts in your Registry account

Account admins must add any new or manage existing primary contacts under the program they wish to give them access to (e.g., permissions to view and complete reports). Read this <u>FAQ</u> for more information on user levels in the Registry.

To manage contacts in your Registry account, see the following steps or watch our how-to video:

1. Once you are logged into your account, click on the drop-down arrow in the top right corner and select **Manage Users** as shown below.