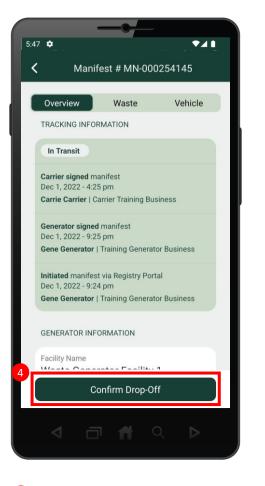

## Sign Manifest for Waste Drop-off (Carrier/Driver)

Once you have reviewed the manifest, select the Confirm Drop-Off button.

**5** Select **Complete Drop-Off** button.

6 The manifest has been successfully signed and the waste drop-off was confirmed.