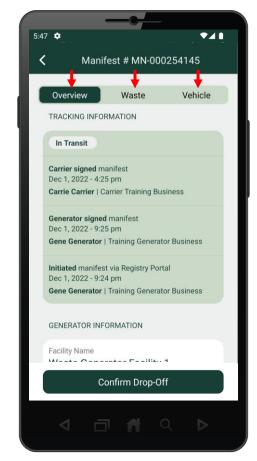

Scroll through and review the contents of the manifest. Review the information on each manifest tab: Overview, Waste, and Vehicle.