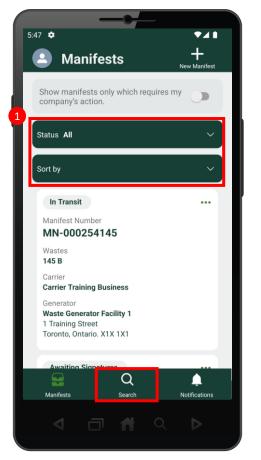

Search for the Manifest you would like to sign. Note: Manifests are listed in reverse numerical order. Use the Status and Sort options or the search feature to help narrow the list of manifests.

Select the desired Manifest.