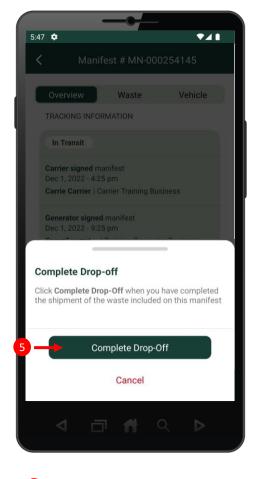

## Sign Manifest for Waste Drop-off (Carrier/Driver)

Once you have reviewed the manifest, select the Confirm Drop-Off button.

**5** Select **Complete Drop-Off** button.

6 The manifest has been successfully signed and the waste drop-off was confirmed.