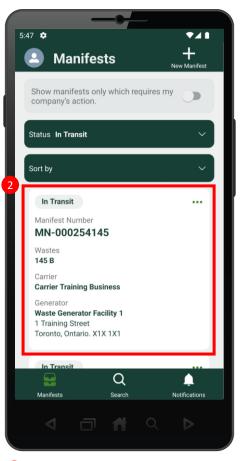

Search for the Manifest you would like to sign. Note: Manifests are listed in reverse numerical order. Use the Status and Sort options or the search feature to help narrow the list of manifests.

Select the desired Manifest.