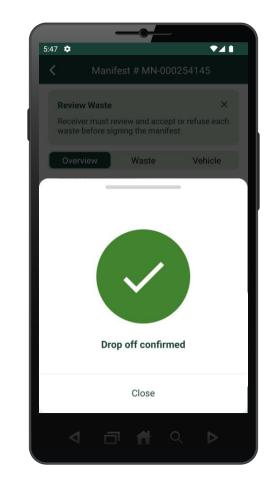

## Sign Manifest for Waste Drop-off (Carrier/Driver)

Once you have reviewed the manifest, select the Confirm Drop-Off button.

**5** Select **Complete Drop-Off** button.

6 The manifest has been successfully signed and the waste drop-off was confirmed.