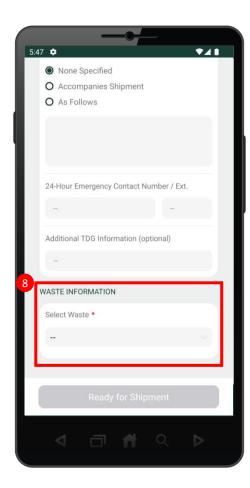

8 Scroll down and select the waste in the **Waste Information** section.

9 Search for the waste type and select the waste from the results. Once the selected waste is highlighted, click the **Select** button to move on.