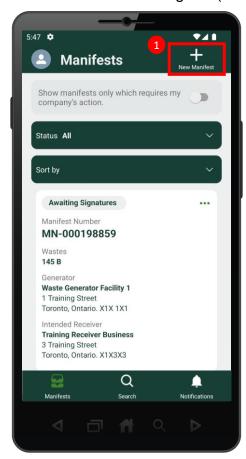

1 Select the **New Manifest** button at the top of the screen.

2 Select the generator by typing and searching for the generator facility in the **Select Generator** section. Note: You must type at least five (5) characters for search results to be displayed.