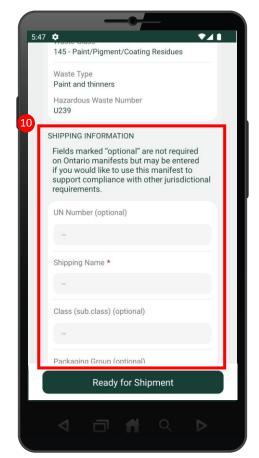

### **Initiate Manifest as a Carrier**

10 Scroll down and complete the **Shipping Information** section. Note there are some fields marked "Optional", therefore please ensure you complete the mandatory fields marked with an asterisk (\*).