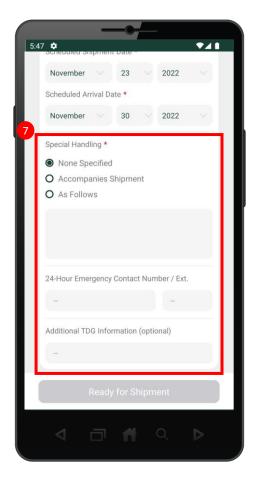

## **Initiate Manifest as a Carrier**

7 Scroll down and complete the **Special Handling** section if necessary. If you do
not wish to add additional information in
the section, you can select **None Specified**.