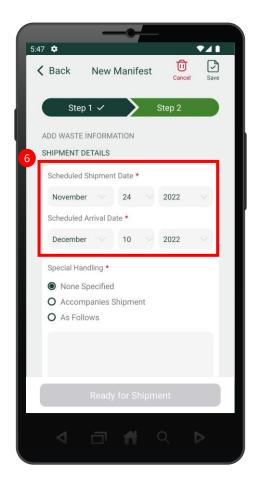

5 Select Next – Add Waste Information at the bottom of the screen.

6 Complete the Schedule Shipment

Date and Scheduled Arrival Date.