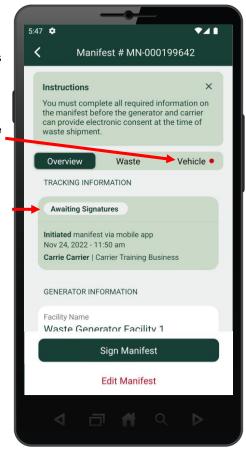

Note: Carriers will have to complete the vehicle information section before signing off on the manifest.

12 The manifest has been initiated and is now ready for signatures. You can view the manifest status under the **Tracking**Information section, where the manifest has the status "Awaiting Signatures".