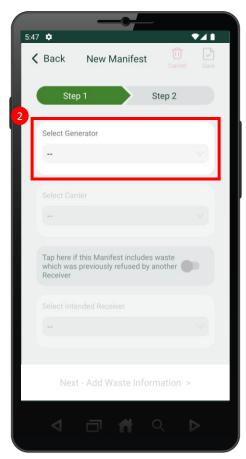

1 Select the **New Manifest** button at the top of the screen.

2 Select the generator by typing and searching for the generator facility in the **Select Generator** section. Note: You must type at least five (5) characters for search results to be displayed.

Scroll down and select your carrier by typing and searching for your business in the Select
 Carrier section. Note: You must type at least five
 (5) characters for search results to be displayed.