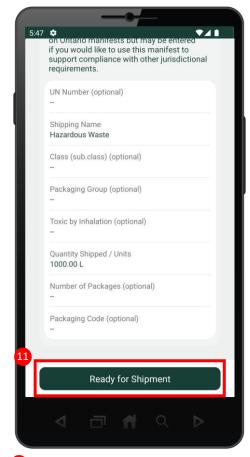

Once you have completed the Shipping Information section, select the **Ready for Shipment** button.

Next Steps: Refer to

Mobile App - Complete Carrier Section of Manifest

or Mobile App - Sign Manifest for Waste Pick-up