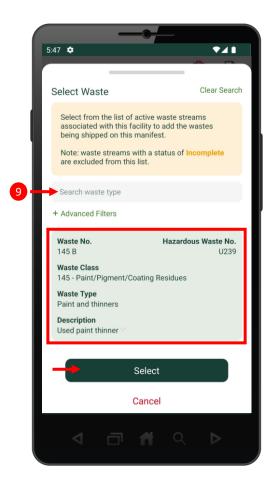

8 Scroll down and select the waste in the **Waste Information** section.

9 Search for the waste type and select the waste from the results. Once the selected waste is highlighted, click the **Select** button to move on.