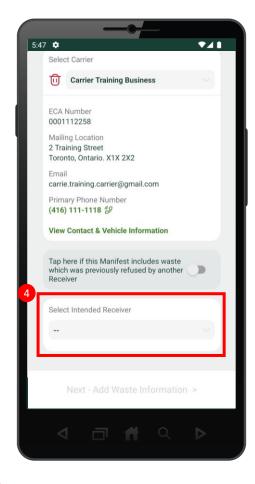

## **Initiate Manifest as a Carrier**

4 Scroll down and select the intended receiver by typing and searching for the receiver business in the **Select Intended Receiver** section. Note: You must type at least five (5) characters for search results to be displayed