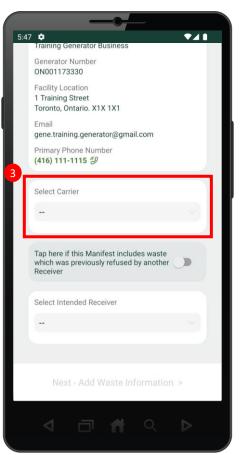

Scroll down and select your carrier by typing and searching for your business in the Select
 Carrier section. Note: You must type at least five
 (5) characters for search results to be displayed.