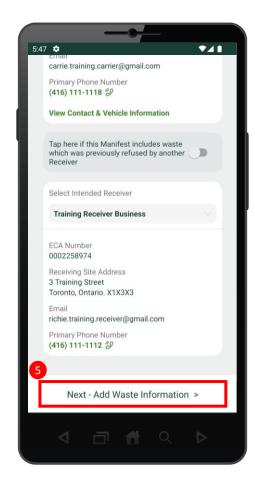

## **Initiate Manifest as a Carrier**

4 Scroll down and select the intended receiver by typing and searching for the receiver business in the **Select Intended Receiver** section. Note: You must type at least five (5) characters for search results to be displayed

5 Select Next – Add Waste Information at the bottom of the screen.

6 Complete the Schedule Shipment

Date and Scheduled Arrival Date.