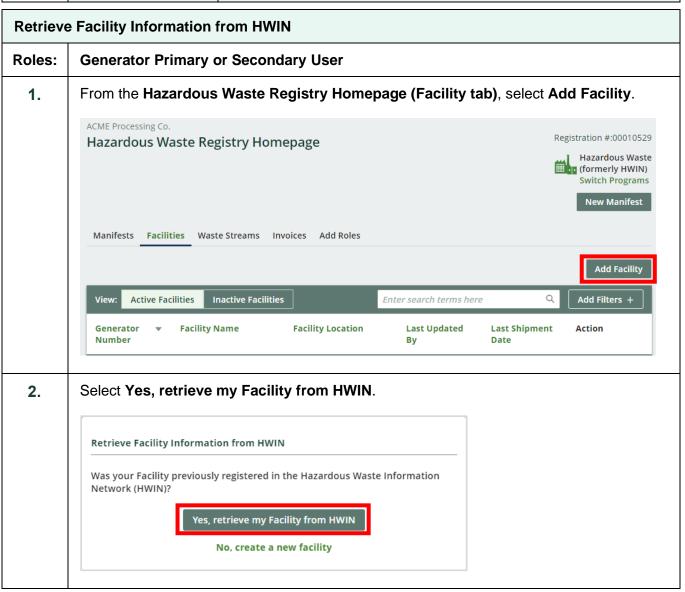

#### **Retrieve Facility Information from HWIN**

This work instruction document covers how to retrieve facility information from the HWIN system and have it copied over into the HWP Registry.

# WORK INSTRUCTION (STEP-BY-STEP)