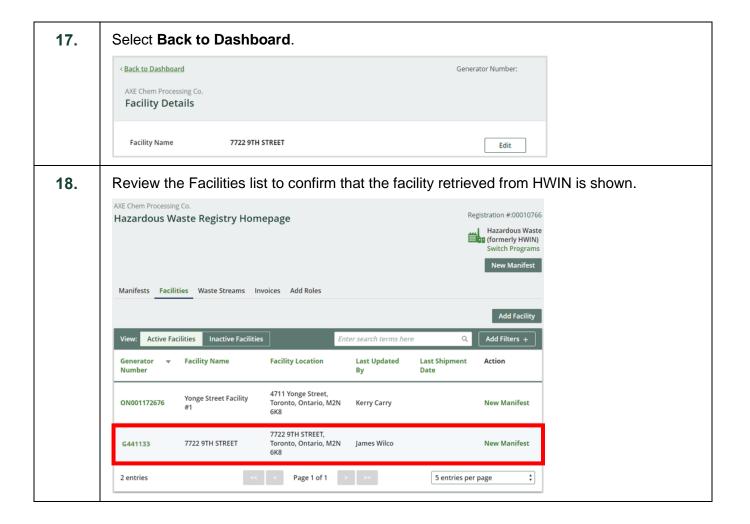

Copy Business Address Copy Facility Location

**Facility Mailing Address** 

My facility has a Canadian address