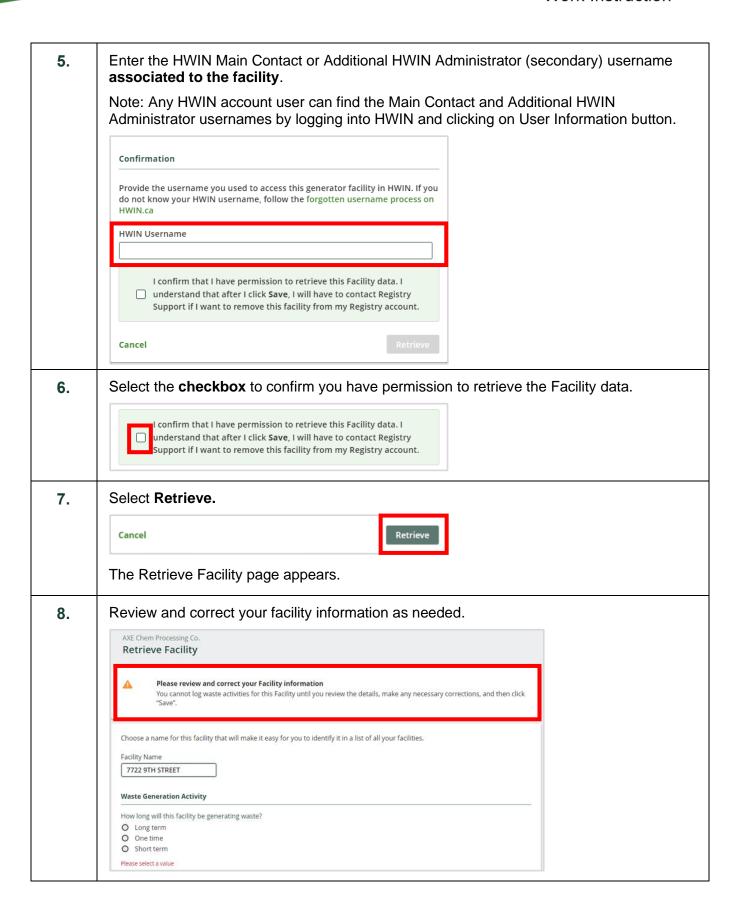

AXE CHEM CO

M2N6K8

M2N6K8

7722 9TH STREET

TORONTO, Ontario

Retrieve

G441133

9. Select a value in the Waste Generation Activity section. Waste Generation Activity How long will this facility be generating waste? O Long term One time O Short term Please select a value Note: Depending on your selection, you may be prompted to answer another question in the open area to the right. Information in the following facility sections was copied from the HWIN system and should 10. be reviewed and updated as needed. Scroll down to view all the sections. **Facility Location Facility Mailing Address Primary Hazardous Waste Program Contact Alternate Contact** (Optional) **Facility Location** Once you log a waste activity for this facility, this location information will no longer be editable. If you wish to edit this location information after logging a waste activity, you will need to contact Registry Support My facility has a Canadian address Street Q 7722 9TH STREET 0 Unit/Suite (optional) Municipality 0 Toronto Toronto, City of Postal Code \$ M2N 6K8 Ontario Longitude 51.253775 -85.3232139 Description (Optional)