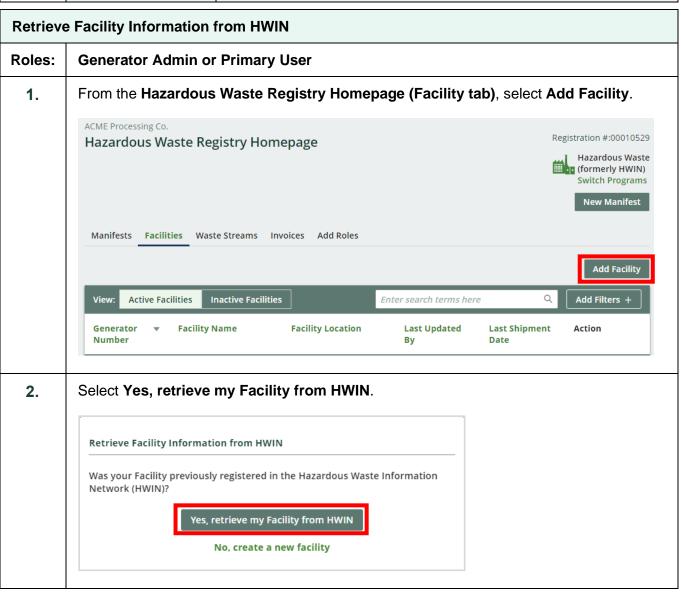

#### **Retrieve Facility Information from HWIN**

This work instruction document covers how to retrieve facility information from the HWIN system and have it copied over into the HWP Registry.

# Work Instruction (Step-By-Step)