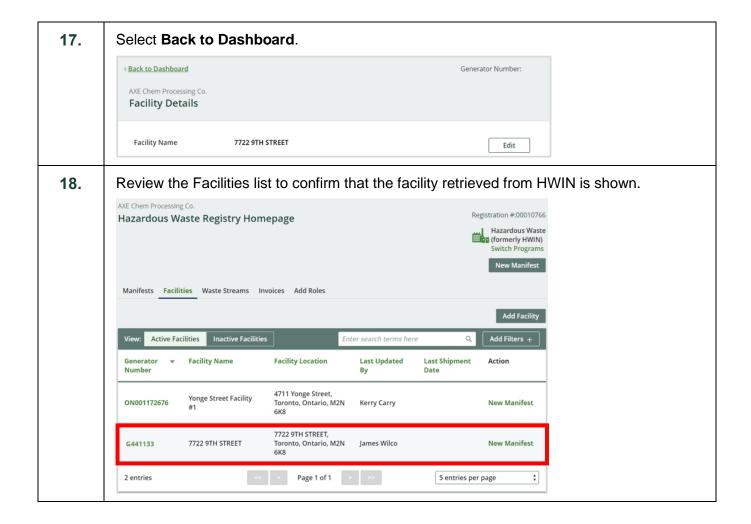

from the HWIN system and should 10. be reviewed and updated as needed. Scroll down to view all the sections. **Facility Location Facility Mailing Address Primary Hazardous Waste Program Contact Alternate Contact** (Optional) **Facility Location** Once you log a waste activity for this facility, this location information will no longer be editable. If you wish to edit this location information after logging a waste activity, you will need to contact Registry Support My facility has a Canadian address Street Q 7722 9TH STREET 0 Unit/Suite (optional) Municipality 0 Toronto Toronto, City of Postal Code \$ M2N 6K8 Ontario Longitude 51.253775 -85.3232139 Description (Optional)

Copy Business Address Copy Facility Location

**Facility Mailing Address** 

My facility has a Canadian address