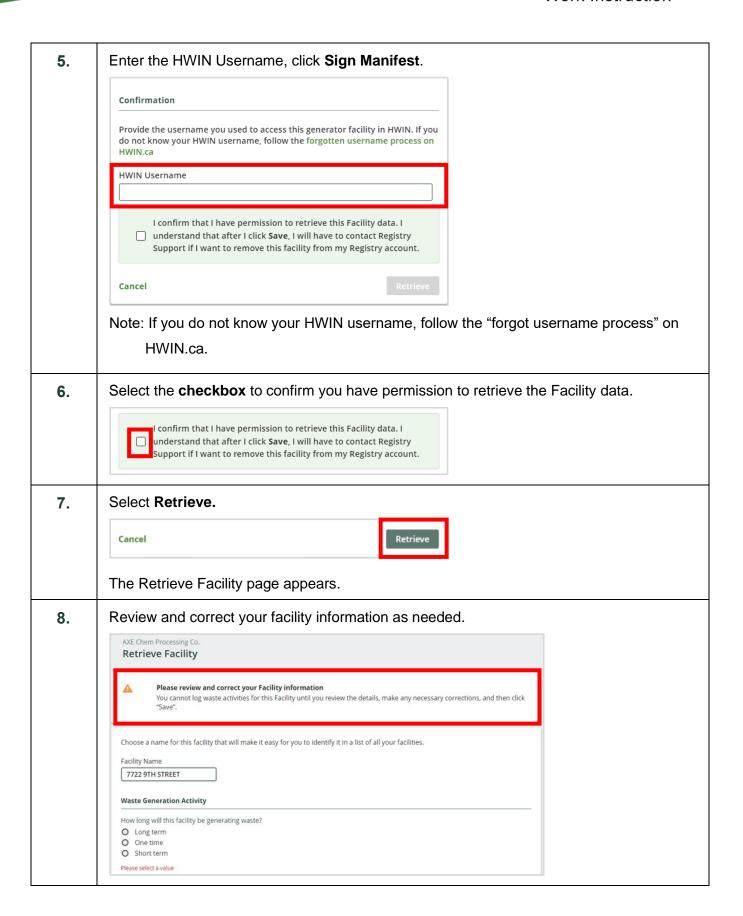

AXE CHEM CO

M2N6K8

M2N6K8

7722 9TH STREET

TORONTO, Ontario

Retrieve

G441133

9. Select a value in the Waste Generation Activity section. Waste Generation Activity How long will this facility be generating waste? O Long term One time O Short term Please select a value Note: Depending on your selection, you may be prompted to answer another question in the open area to the right. Information in the following facility sections was copied from the HWIN system and should 10. be reviewed and updated as needed. Scroll down to view all the sections. **Facility Location Facility Mailing Address Primary Hazardous Waste Program Contact Alternate Contact** (Optional) **Facility Location** Once you log a waste activity for this facility, this location information will no longer be editable. If you wish to edit this location information after logging a waste activity, you will need to contact Registry Support My facility has a Canadian address Street Q 7722 9TH STREET 0 Unit/Suite (optional) Municipality 0 Toronto Toronto, City of Postal Code \$ M2N 6K8 Ontario Longitude 51.253775 -85.3232139 Description (Optional)