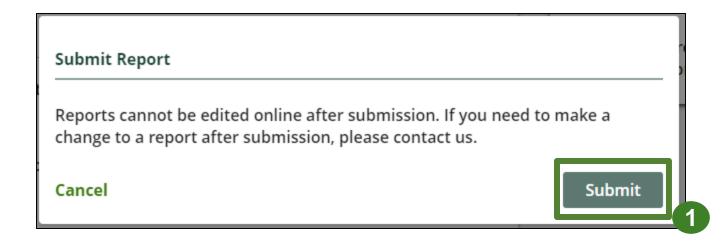

## Performance report Submit your report

1. After clicking on **Submit Report**, the notice below will appear. After reading the notice, click **Submit**.