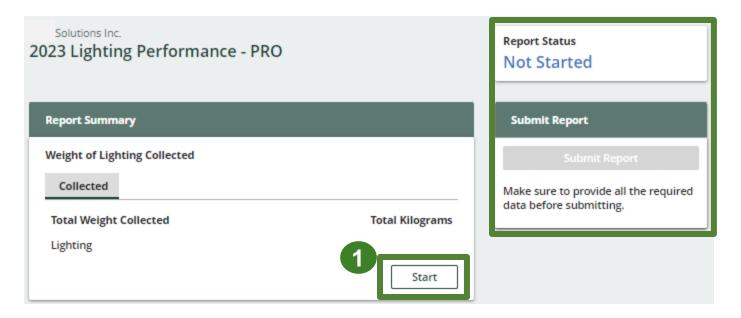

## Performance report Report summary page

Before entering any information, your report status will be listed as **Not Started**, and **Submit Report** will be disabled until the report is complete.

1. Under **Weight of Lighting Collected**, click **Start** to begin entering the total weight of lighting collected.

## Enter your weight of Lighting collected data

- 1. Under **Collected**, enter the total kilograms of lighting collected under the **Total Kilograms**.
- 2. If you did not collect lighting, leave the kilograms field blank and check box for I did not collect any lighting.
- 3. Click Save & Next to proceed.