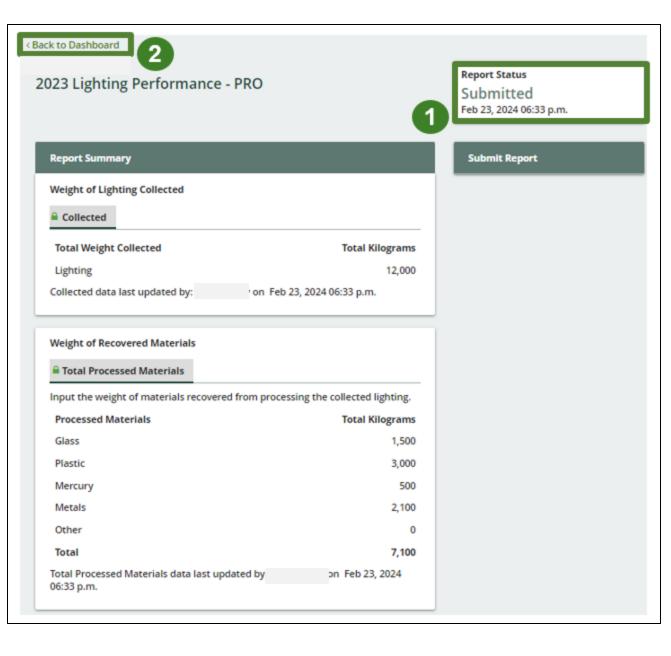

## Performance report Report status page

- 1. Your report status should now read as submitted.
- 2. Click on **Back to Dashboard** to return to the Lighting Homepage.

### View submitted report

- 1. On the **Lighting Homepage**, your Lighting Performance - PRO report status should show **Submitted**, and who it was last updated by.
- 2. Under Action, you can either click **View** to review your report submission.

|                                      |                            | Registration #:0000                                                                                                            | ſ                                                                                                                                                          |
|--------------------------------------|----------------------------|--------------------------------------------------------------------------------------------------------------------------------|------------------------------------------------------------------------------------------------------------------------------------------------------------|
|                                      |                            | Lighting<br>Switch Progr                                                                                                       | rams                                                                                                                                                       |
| have incomplete                      |                            |                                                                                                                                |                                                                                                                                                            |
| ts Collection Activities Invoices    |                            |                                                                                                                                |                                                                                                                                                            |
| Status                               | Last Updated By            | Action                                                                                                                         |                                                                                                                                                            |
| Submitted<br>Feb 23, 2024 06:33 p.m. |                            | View 2                                                                                                                         |                                                                                                                                                            |
| ave contracted.                      |                            | Manage                                                                                                                         |                                                                                                                                                            |
|                                      | <b>Status</b><br>Submitted | ts Collection Activities Invoices           Status         Last Updated By           Submitted         Feb 23, 2024 06:33 p.m. | Eighting<br>Switch Progr<br>ts Collection Activities Invoices<br>Status Last Updated By Action<br>Submitted<br>Feb 23, 2024 06:33 p.m.<br>View 2<br>Manage |