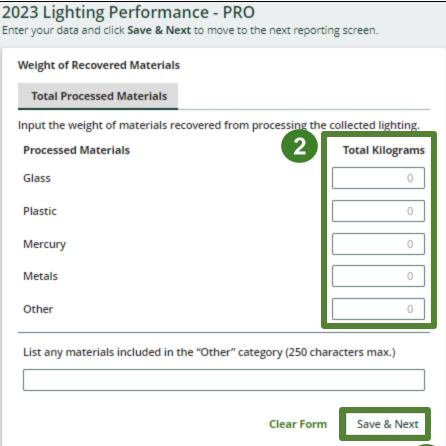

#### Enter your Lighting data for recovered materials

- 1. Under Weight of Recovered Materials, click Start to enter the weights of materials recovered from processing.
- 2. Enter the total weight of processed materials for each of the material(s) under **Total Kilograms**.
  - If applicable, specify the process included under "other".
- 3. Click Save & Next.

### Enter your lighting data for recovered materials

- 1. Under Weight of Recovered Materials, click Start to enter the weights of materials recovered from processing.
- 2. Under **Lighting**, enter the total weight of processed materials for each of the material(s) under **Total Kilograms**.
  - If applicable, specify the process included under "other".
- 3. Click Save & Next.