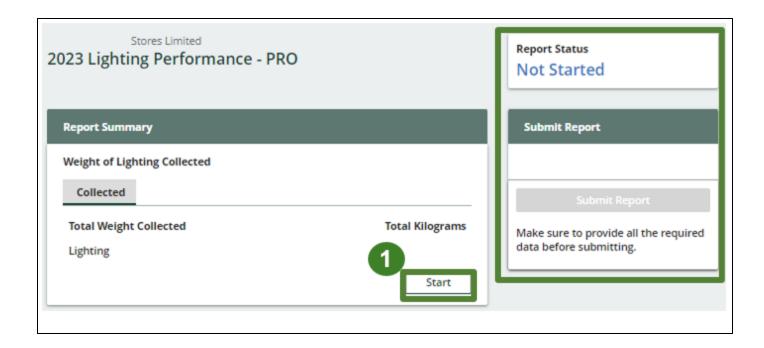

## Performance report Report summary page

Before entering any information, your report status will be listed as **Not Started**, and **Submit Report** will be disabled until the report is complete.

1. Under **Weight of Lighting Collected**, click **Start** to begin entering the total weight of batteries collected.

## Performance report Report summary page

Before entering any information, your report status will be listed as **Not Started**, and **Submit Report** will be disabled until the report is complete.

1. Under **Weight of Lighting Collected**, click **Start** to begin entering the total weight of lighting collected.