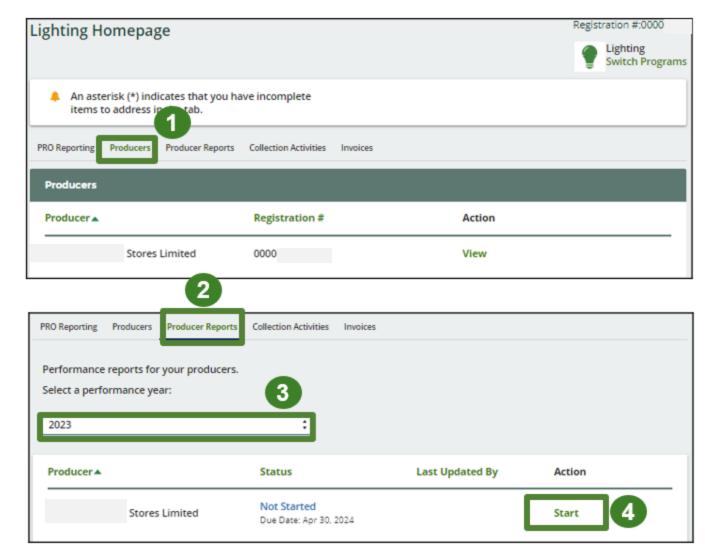

## Starting a producer report

- 1. Click on the **Producers** tab to see all producers you have retained.
- 2. Click Producer Reports tab.
- 3. Under the **Producer Reports** tab, select the year for which you would like to submit a report for.
- 4. Click **Start** next to the producer you would like to begin reporting on behalf of.