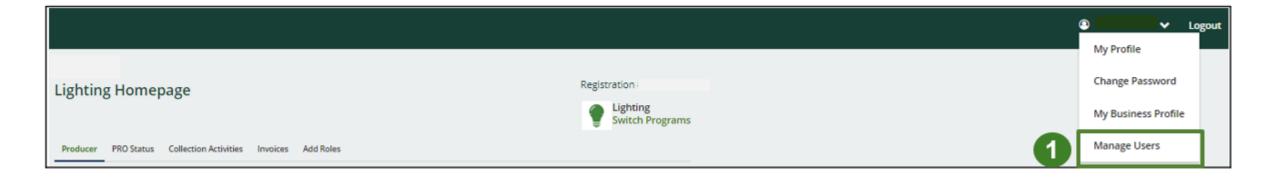

#### To manage contacts on your Registry account, please see the following steps:

1. Once you are logged into your account, click on the drop-down arrow in the top right corner and select **Manage Users** as shown below.