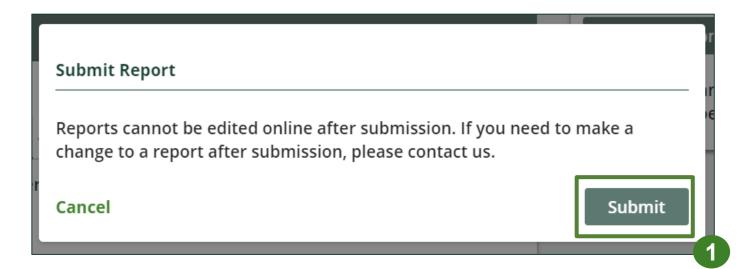

#### Submit your report

Under **Report Summary**, you can review the data previously entered.

- 1. Click on **Edit**, if you need to make a change to the data.
- 2. Click on **Submit Report** once you are finished reviewing and ready to submit.

#### Submit your report

1. After clicking on **Submit Report**, the notice below will appear. After reading the notice, click **Submit**.