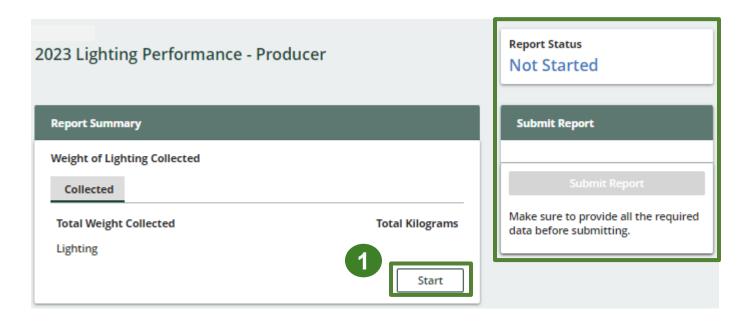

### Performance report Report summary page

Before entering any information, your report status will be listed as **Not Started**, and **Submit Report** will be disabled until the report is complete.

1. Under **Weight of Lighting Collected**, click **Start** to begin entering the total weight of lighting collected.

#### Enter your weight of Lighting collected data

- 1. Under **Collected**, enter the total kilograms of lighting collected under the **Total Kilograms**.
- 2. If you did not collect lighting, leave the kilograms field blank and check the box for I did not collect any Lighting.
- 3. Click Save & Next to proceed