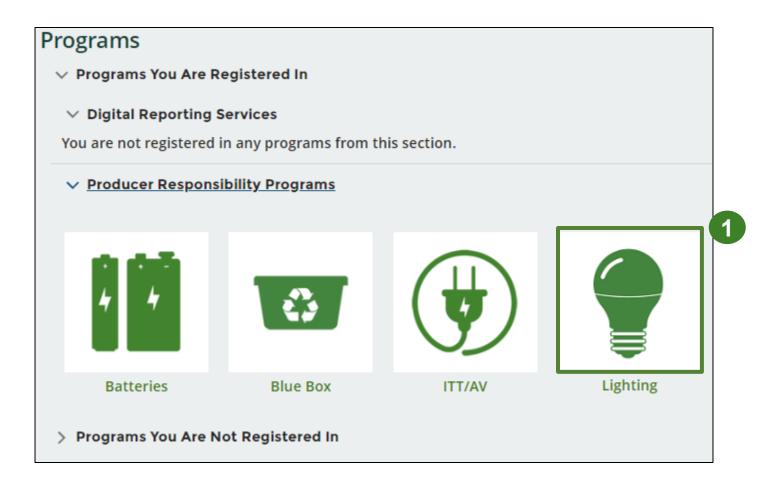

#### Accessing your program

1. After logging in, click on the icon for the **Lighting** program on your dashboard.