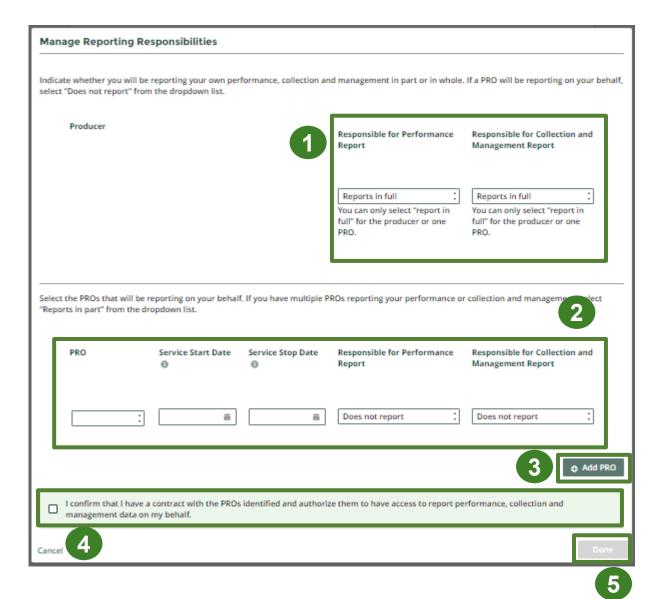

### Managing a PRO Reporting responsibility selection

As a Producer, you can **add a PRO** to report on your behalf.

- 1. This PRO will either be responsible for **all or part of your report**.
- 2. You will select the **year of service start and end date**. Once you have added them, the PRO will see the reports they are required to complete.
- 3. To add additional PROs, click Add PRO.
- 4. Confirm that you authorize the PROs to access your performance report(s).
- 5. Click Done.

Note: only Account Admins can select PROs.