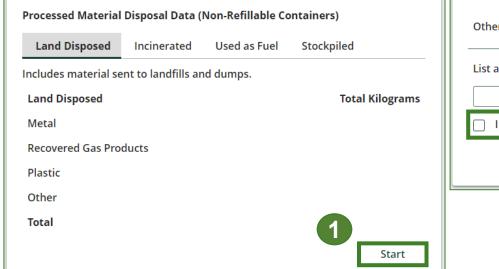

#### Enter your processed material disposal data (non-refillable pressurized containers)

- 1. Click **Start** to enter weight of material(s), which includes materials sent to landfills and dumps.
- 2. Enter the weight of Land Disposed materials under Total Kilograms.
- 3. If you did not send any materials for land disposal, leave the kilograms field blank and check the box for **I did not send any materials for land disposal**.
- 4. Click Save & Next.

| ocessed Material      | Disposal Data (                     | Non-Refillable Co | ontainers | )               |
|-----------------------|-------------------------------------|-------------------|-----------|-----------------|
| Land Disposed         | Incinerated                         | Used as Fuel      | Stockp    | iled            |
| ncludes material se   | nt to landfills ar                  | nd dumps.         |           |                 |
| Land Disposed         |                                     |                   | Г         | Total Kilograms |
| Metal                 |                                     |                   |           | 0               |
| Recovered Gas Proc    | lucts                               |                   |           | 0               |
| Plastic               |                                     |                   |           | 0               |
| Other                 |                                     |                   |           | 0               |
| List any materials ir | ncluded in the "<br>ny material for |                   | 250 chara | cters max.)     |
|                       |                                     | Clea              | ar Form   | Save & Next     |