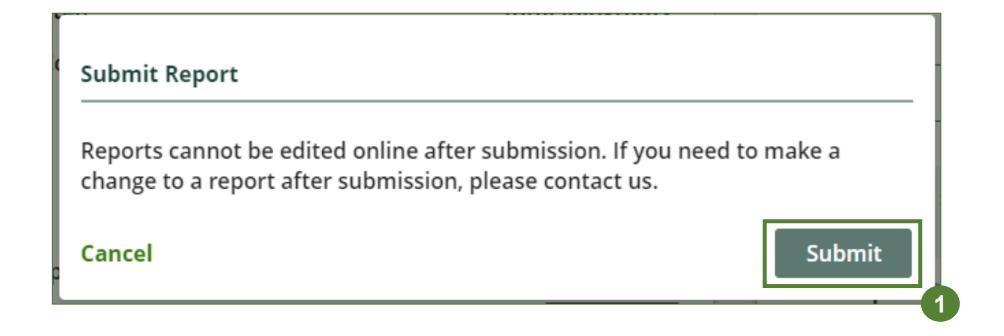

### Performance report Submit your report cont.

1. After clicking on Submit Report, the below notice will appear. After reading the notice, click Submit.

**Note:** Once the report is submitted you are not able to make any changes.