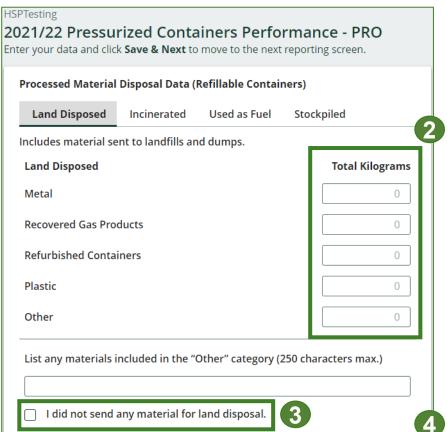

#### Enter your processed material disposal data (refillable containers)

- 1. Click **Start** to enter weight of material(s), which includes materials sent to landfills and dumps.
- 2. Enter the weight of Land Disposed materials under Total Kilograms.
  - If applicable, list any materials included in **Other** category.
- 3. If you did not send any materials for land disposal, leave the kilograms field blank and check the box for **I did not send any materials for land disposal**.
- 4. Click Save & Next.

| Processed Material   | Disposal Data (l   | Refillable Contaiı | ners)           | F            |
|----------------------|--------------------|--------------------|-----------------|--------------|
| Land Disposed        | Incinerated        | Used as Fuel       | Stockpiled      | F            |
| Includes material se | nt to landfills an | d dumps.           |                 | <sub>P</sub> |
| Land Disposed        |                    |                    | Total Kilograms | ·            |
| Metal                |                    |                    |                 | 0            |
| Recovered Gas Proc   | ducts              |                    |                 | -            |
| Refurbished Contai   | ners               |                    |                 | L            |
| Plastic              |                    |                    |                 |              |
| Other                |                    |                    |                 |              |
| Total                |                    |                    |                 |              |
|                      |                    |                    | Start           |              |