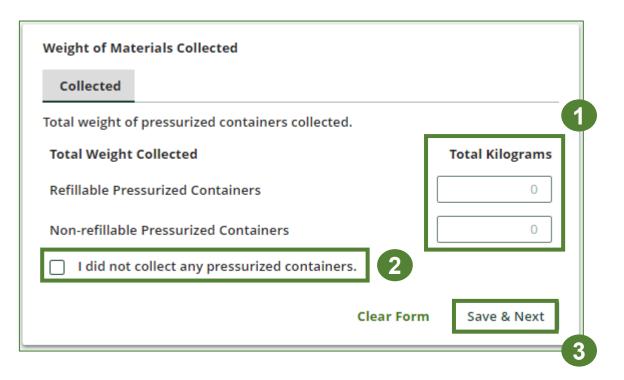

1. Under Weight of Materials Collected, click Start to begin entering the total weight of pressurized containers (i.e., refillable and non-refillable) collected.

| Back to Dashboard                                                 |                                                                  |
|-------------------------------------------------------------------|------------------------------------------------------------------|
| HSPPROTesting<br>2021/22 Pressurized Containers Performance - PRO | Report Status<br>Not Started                                     |
| Report Summary                                                    | Submit Report                                                    |
| Weight of Materials Collected<br>Collected                        | Upload Promotion & Education<br>Report <b>()</b>                 |
| Total weight of pressurized containers collected.                 | Upload                                                           |
| Total Weight Collected Total Kilograms                            | Submit Report                                                    |
| Refillable Pressurized Containers                                 |                                                                  |
| Non-refillable Pressurized Containers                             | Make sure to provide all the required<br>data before submitting. |
| Total                                                             |                                                                  |

### **Performance report** Enter your weight of materials collected data

- 1. Under **Collected**, enter the total kilograms of refillable and non-refillable pressurized containers collected under **Total Kilograms**.
- 2. If you did not collect any pressurized containers, leave the kilograms field blank and check box for I did not collect any pressurized containers.
- 3. Click Save & Next.