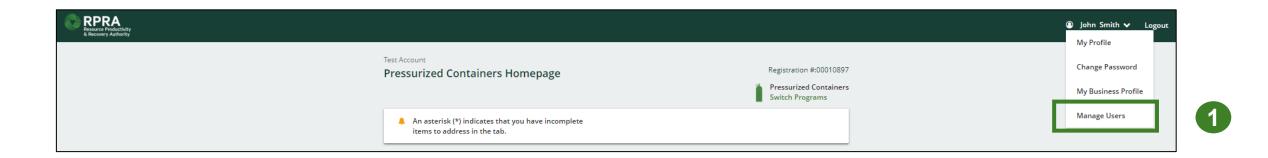

To manage contacts in your Registry account, see the following steps or watch our how-to video:

1. Once you are logged into your account, click on the drop-down arrow in the top right corner and select **Manage Users** as shown below.