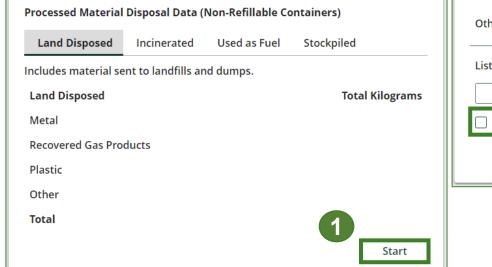

#### Enter your producer's processed material disposal data (refillable containers)

- 1. Click **Start** to enter weight of material(s) disposed. The total weight of disposed refillable containers must be reported on your self-report, therefore you may report zero in this section for this material.
- 4. Click Save & Next.

| Processed Material   | Disposal Data (l   | Refillable Contair | ners)           |
|----------------------|--------------------|--------------------|-----------------|
| Land Disposed        | Incinerated        | Used as Fuel       | Stockpiled      |
| Includes material se | nt to landfills an | d dumps.           |                 |
| Land Disposed        |                    |                    | Total Kilograms |
| Metal                |                    |                    |                 |
| Recovered Gas Pro    | ducts              |                    |                 |
| Refurbished Conta    | iners              |                    |                 |
| Plastic              |                    |                    |                 |
| Other                |                    |                    |                 |
| Total                |                    |                    | 1<br>Start      |