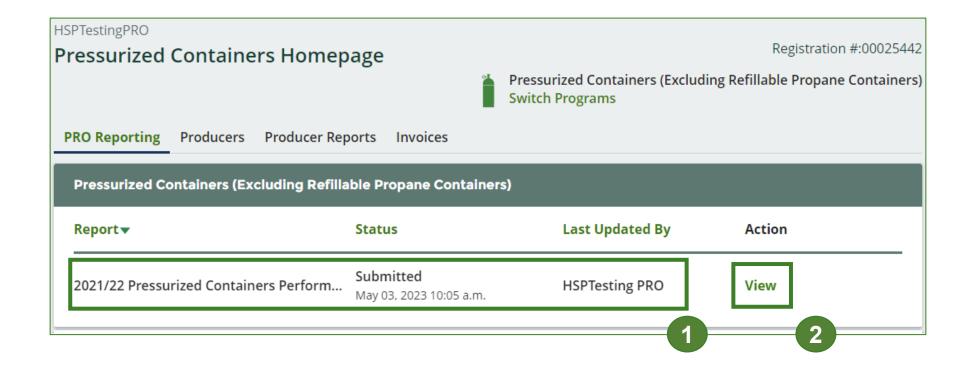

#### View submitted report

- 1. On the **Pressurized Containers Homepage** under the **PRO Reporting** tab, your Pressurized Containers Performance PRO report status should show **Submitted**, and who it was last updated by.
- 2. Under Action, you can View the report submission.