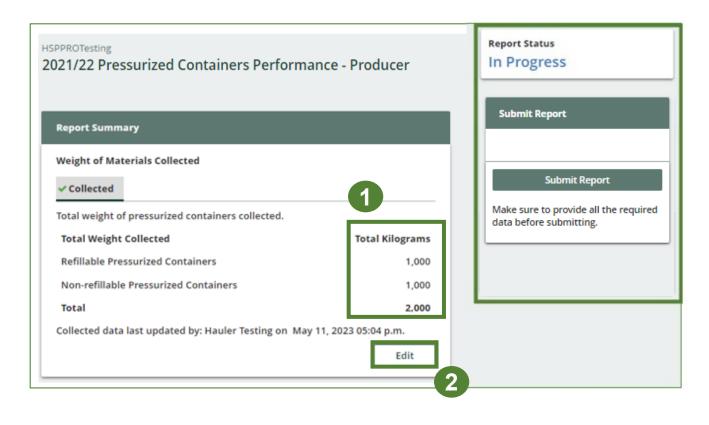

### **Performance report** Review your producer's collected data

Once you have begun entering in data for your report, your report status will change to **In Progress**. You will not be able to click **Submit Report** until all fields in the report have been completed.

- 1. Review the kilograms non-refillable pressurized containers collected (entered previously).
- 2. Click on **Edit**, if you need to make a change to the weights.