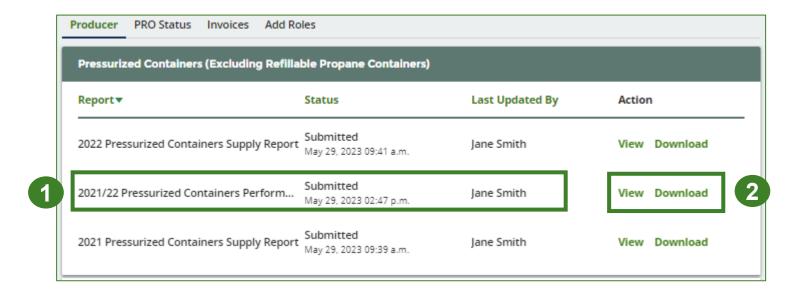

### View submitted report

- 1. On the **Pressurized Containers Homepage** under the **Producer Reporting** tab, your Pressurized Containers Performance Producer report status should show **Submitted**, and who it was last updated by.
- 2. Under Action, you can either click View or Download to review and save your report submission.