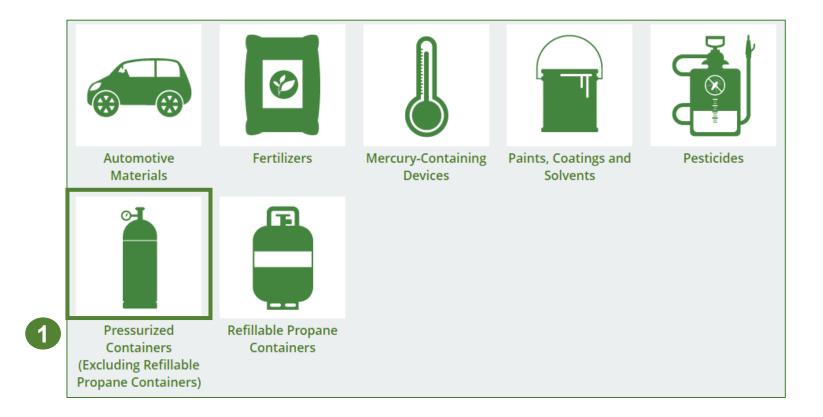

### Performance report Accessing your program

1. After logging in, click on the icon for the **Pressurized Containers** program on your dashboard.