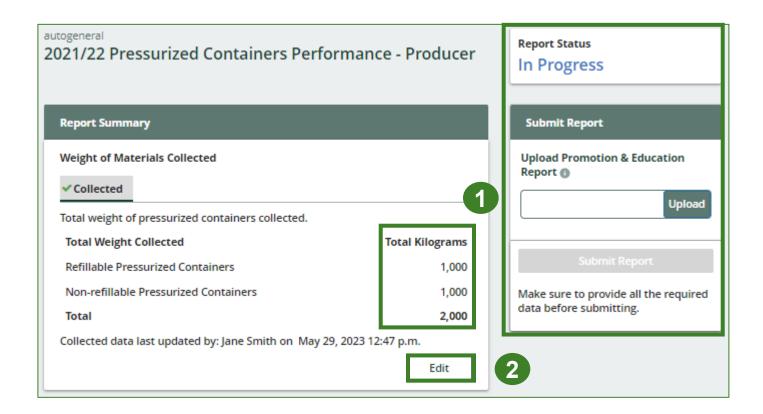

### **Performance report** Submit your report

- 1. Click on **Upload** to add your promotion and education report.
  - For more information on what to include in the promotion and education report, visit our <u>website</u>.
- 2. Under **Report Summary**, you can review the data previously entered and click **Edit** if you need to make changes.

| autogeneral<br>2021/22 Pressurized Containers Performan                  | ice - Producer        |   | Report Status<br>In Progress                                  |   |
|--------------------------------------------------------------------------|-----------------------|---|---------------------------------------------------------------|---|
| Report Summary                                                           |                       |   | Submit Report                                                 |   |
| Weight of Materials Collected                                            |                       |   | Upload Promotion & Education<br>Report ()                     |   |
| Total weight of pressurized containers collected. Total Weight Collected | Total Kilograms       |   | Upload                                                        | 1 |
| Refillable Pressurized Containers                                        | 1,000                 |   | Submit Report                                                 |   |
| Non-refillable Pressurized Containers<br>Total                           | 1,000<br><b>2,000</b> |   | Make sure to provide all the required data before submitting. |   |
| Collected data last updated by: Jane Smith on May 29, 2023 1             | 2:47 p.m.<br>Edit     | 2 |                                                               |   |