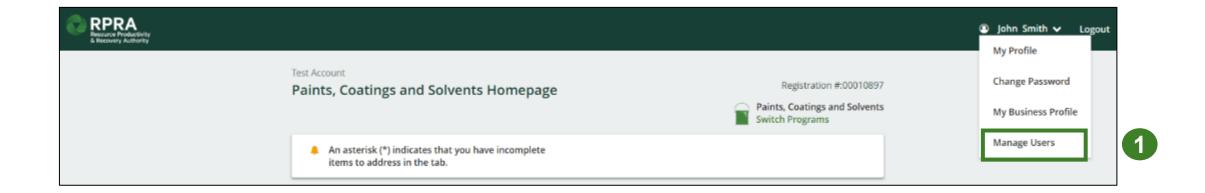

To manage contacts in your Registry account, see the following steps or watch our how-to video:

1. Once you are logged into your account, click on the drop-down arrow in the top right corner and select **Manage Users** as shown below.