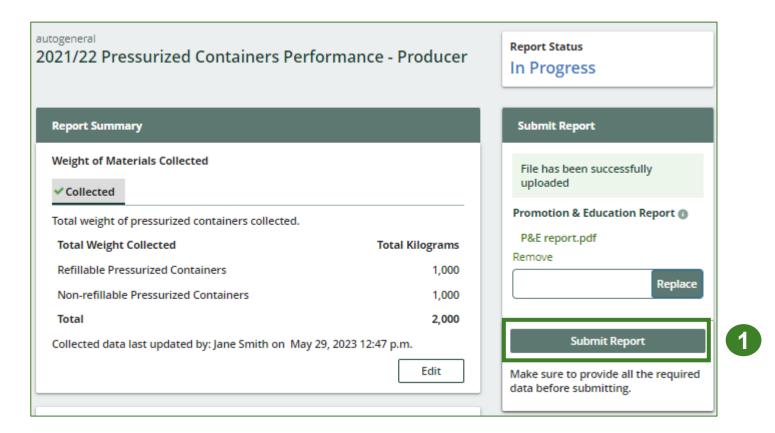

### **Performance report** Submit your report

- 1. Click on **Upload** to add your promotion and education report.
  - For more information on what to include in the promotion and education report, visit our <u>website</u>.
- 2. Under **Report Summary**, you can review the data previously entered and click **Edit** if you need to make changes.

| autogeneral<br>2021/22 Pressurized Containers Performan                  | ice - Producer        |   | Report Status<br>In Progress                                  |   |
|--------------------------------------------------------------------------|-----------------------|---|---------------------------------------------------------------|---|
| Report Summary                                                           |                       |   | Submit Report                                                 |   |
| Weight of Materials Collected                                            |                       |   | Upload Promotion & Education<br>Report ()                     |   |
| Total weight of pressurized containers collected. Total Weight Collected | Total Kilograms       |   | Upload                                                        | 1 |
| Refillable Pressurized Containers                                        | 1,000                 |   | Submit Report                                                 |   |
| Non-refillable Pressurized Containers<br>Total                           | 1,000<br><b>2,000</b> |   | Make sure to provide all the required data before submitting. |   |
| Collected data last updated by: Jane Smith on May 29, 2023 1             | 2:47 p.m.<br>Edit     | 2 |                                                               |   |

Submit your report cont.

1. Click on **Submit Report** once you are finished reviewing and are ready to submit.