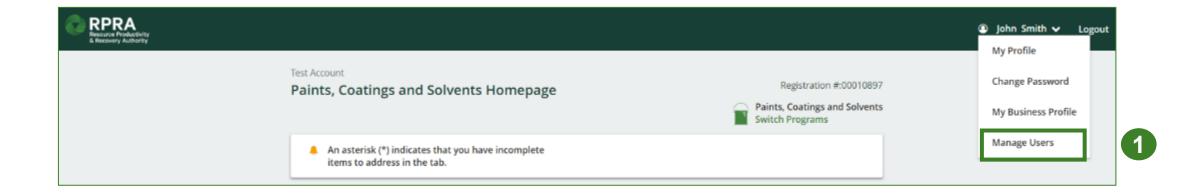

To manage contacts in your Registry account, see the following steps or watch our how-to video:

1. Once you are logged into your account, click on the drop-down arrow in the top right corner and select **Manage Users** as shown below.

# How to manage contacts on your Registry account cont.

- 1. Click Add New User to add an additional user to your account.
- 2. Under Action, click Manage to update preferences of existing users.

| Back to Programs      |                |                |              |                   | Manage Users                                        |
|-----------------------|----------------|----------------|--------------|-------------------|-----------------------------------------------------|
| Manage Users          |                |                |              |                   | Email<br>user@email.com                             |
|                       |                |                |              |                   | First Name Last Name                                |
| Active Users          |                |                |              |                   | Example User                                        |
| User                  | Email          | Program        | Last Login   | Action 2          | Job Title                                           |
| Example User          | user@email.con | 1              |              | Manage Disable    | General Manager                                     |
|                       | -              |                |              |                   | Business Phone Number Phone Extension               |
|                       |                |                |              | Add New User      | 6470123456                                          |
|                       |                |                |              |                   | Mobile Phone Number                                 |
|                       |                |                |              |                   | 6470123456 Same as Business F                       |
| -                     | • •            |                | -            | condary contac    |                                                     |
| Select                | ne progran     | n from the arc | pp-down that | you would like to | Paints, Coatings & Solvents 🛟 Secondary             |
| grant th              | ne user acc    | ess to.        |              |                   |                                                     |
| L. Check              | the box to a   | authorize the  | user.        |                   | Add Another Program                                 |
| 5. Click <b>S</b>     |                |                |              |                   | I hereby authorize this user to create/modify data. |
| $\sim$ Choix <b>O</b> | u v C.         |                |              |                   |                                                     |
|                       |                |                |              |                   | Cancel                                              |