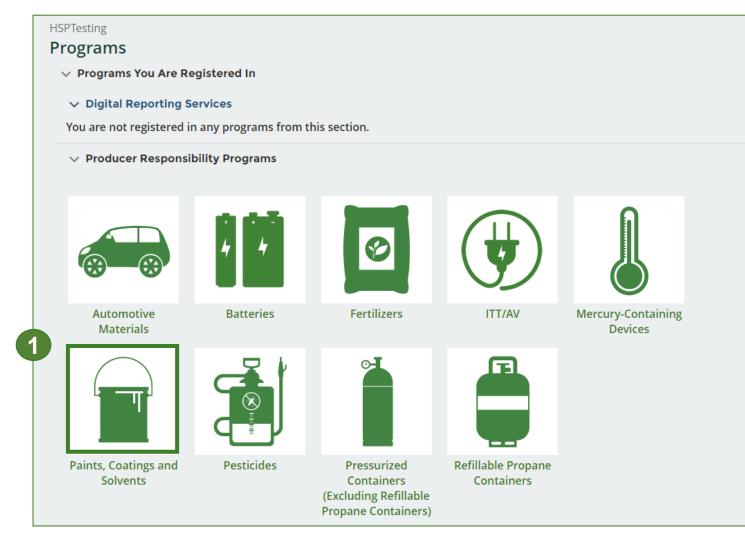

#### Accessing your program

1. After logging in, click on the icon for the **Paints, Coatings and Solvents** program on your dashboard.